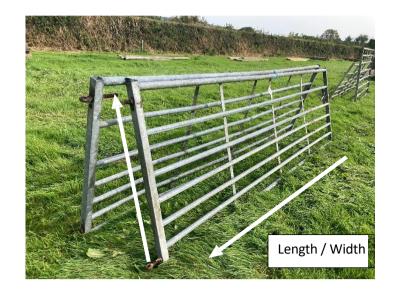

## KIVELLS VENDORS MACHINERY DESCRIPTION AID

Kivells Machinery Description Aid: Y=Yes - please supply if possible

| Machine Type            | Make | Model | Serial Nom | Age | 윺 | Hours | Mileage | MOT | 2/4 w/d | Width/Span | Tyres/Wheels | Weight | Side/Rear/etc | Mounted/Trailed | Nom of Legs | Reversible | Nom of Furrows | Capacity | Nom of Tines |
|-------------------------|------|-------|------------|-----|---|-------|---------|-----|---------|------------|--------------|--------|---------------|-----------------|-------------|------------|----------------|----------|--------------|
| Tractors / Yellow Goods | Υ    | Υ     | Υ          | Υ   | Υ | Υ     | Υ       |     | Υ       |            | Υ            |        |               |                 |             |            |                |          |              |
| Vehicles                | Υ    | Υ     |            | Υ   | Υ |       | Υ       | Υ   | Υ       |            | Υ            |        |               |                 |             |            |                |          |              |
| Trailers                | Υ    | Υ     | Υ          | Υ   |   |       |         |     |         | Υ          | Υ            | Υ      | Υ             |                 |             |            |                | Υ        |              |
| Combines / Harvesters   | Υ    | Υ     | Υ          | Υ   | Υ | Υ     |         |     |         |            |              |        |               |                 |             |            |                |          |              |
| Ploughs                 | Υ    | Υ     | Υ          | Υ   |   |       |         |     |         |            |              |        |               |                 |             | Υ          | Υ              |          |              |
| Rolls                   | Υ    | Υ     | Υ          | Υ   |   |       |         |     |         | Υ          |              | Υ      |               |                 |             |            |                |          |              |
| Fertilisers             | Υ    | Υ     | Υ          | Υ   |   |       |         |     |         | Υ          |              |        |               |                 |             |            |                |          |              |
| Muck Spreaders          | Υ    | Υ     | Υ          | Υ   |   |       |         |     |         |            |              |        | Υ             |                 |             |            |                | Υ        |              |
| Cultivators             | Υ    | Υ     | Υ          | Υ   |   |       |         |     |         | Υ          |              |        |               |                 |             |            |                |          | Υ            |
| Crumblers               | Υ    | Υ     | Υ          | Υ   |   |       |         |     |         | Υ          |              |        |               |                 |             |            |                |          |              |
| Power Harrows           | Υ    | Υ     | Υ          | Υ   |   |       |         |     |         | Υ          |              |        |               |                 |             |            |                |          |              |
| Subsoilers              | Υ    | Υ     | Υ          | Υ   |   |       |         |     |         |            |              |        |               |                 | Υ           |            |                |          |              |
| Drills                  | Υ    | Υ     | Υ          | Υ   |   |       |         |     |         | Υ          |              |        |               |                 | Υ           |            |                |          |              |
| Harrows                 | Υ    | Υ     | Υ          | Υ   |   |       |         |     |         | Υ          |              |        |               |                 |             |            |                |          | Υ            |
| Balers                  | Υ    | Υ     | Υ          | Υ   |   |       |         |     |         |            |              |        |               |                 |             |            |                | Υ        |              |
| Sprayers                | Υ    | Υ     | Υ          | Υ   |   |       |         |     |         | Υ          |              |        |               | Υ               |             |            |                |          |              |
| Grain Handling          | Υ    | Υ     | Υ          | Υ   |   |       |         |     |         |            |              |        |               |                 |             |            |                |          |              |
| Livestock Equipment     | Υ    | Υ     | Υ          | Υ   |   |       |         |     |         | Υ          |              |        |               |                 |             |            |                |          |              |
| ATV/UTV Equipment       | Υ    | Υ     | Υ          | Υ   |   | Υ     | Υ       |     |         |            |              |        |               |                 |             |            |                |          |              |
| Irrigation              | Υ    | Υ     | Υ          | Υ   |   |       |         |     |         |            |              |        |               |                 |             |            |                |          |              |
| Forestry                | Υ    | Υ     | Υ          | Υ   |   |       |         |     |         |            |              |        |               |                 |             |            |                |          |              |
| Material Handling       | Υ    | Υ     | Υ          | Υ   |   |       |         |     |         |            |              |        |               |                 |             |            |                |          |              |
| Woodworking             | Υ    | Υ     | Υ          | Υ   |   |       | _       |     |         |            |              | _      |               |                 |             |            |                | _        |              |

Make / dimensions

Cleaning items prior to sale can increase the Make / model/ spec of item, tire tread, hours sale price

<u>etc</u>