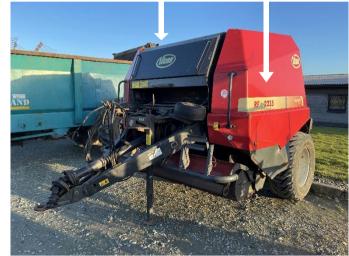

## KIVELLS VENDORS MACHINERY DESCRIPTION AID

Kivells Machinery Description Aid: Y=Yes - please supply if possible

| Machine Type            | Make | Model | Serial Nom | Age | 윺 | Hours | Mileage | MOT | 2/4 w/d | Width/Span | Tyres/Wheels | Weight | Side/Rear/etc | Mounted/Trailed | Nom of Legs | Reversible | Nom of Furrows | Capacity | Nom of Tines |
|-------------------------|------|-------|------------|-----|---|-------|---------|-----|---------|------------|--------------|--------|---------------|-----------------|-------------|------------|----------------|----------|--------------|
| Tractors / Yellow Goods | Υ    | Υ     | Υ          | Υ   | Υ | Υ     | Υ       |     | Υ       |            | Υ            |        |               |                 |             |            |                |          |              |
| Vehicles                | Υ    | Υ     |            | Υ   | Υ |       | Υ       | Υ   | Υ       |            | Υ            |        |               |                 |             |            |                |          |              |
| Trailers                | Υ    | Υ     | Υ          | Υ   |   |       |         |     |         | Υ          | Υ            | Υ      | Υ             |                 |             |            |                | Υ        |              |
| Combines / Harvesters   | Υ    | Υ     | Υ          | Υ   | Υ | Υ     |         |     |         |            |              |        |               |                 |             |            |                |          |              |
| Ploughs                 | Υ    | Υ     | Υ          | Υ   |   |       |         |     |         |            |              |        |               |                 |             | Υ          | Υ              |          |              |
| Rolls                   | Υ    | Υ     | Υ          | Υ   |   |       |         |     |         | Υ          |              | Υ      |               |                 |             |            |                |          |              |
| Fertilisers             | Υ    | Υ     | Υ          | Υ   |   |       |         |     |         | Υ          |              |        |               |                 |             |            |                |          |              |
| Muck Spreaders          | Υ    | Υ     | Υ          | Υ   |   |       |         |     |         |            |              |        | Υ             |                 |             |            |                | Υ        |              |
| Cultivators             | Υ    | Υ     | Υ          | Υ   |   |       |         |     |         | Υ          |              |        |               |                 |             |            |                |          | Υ            |
| Crumblers               | Υ    | Υ     | Υ          | Υ   |   |       |         |     |         | Υ          |              |        |               |                 |             |            |                |          |              |
| Power Harrows           | Υ    | Υ     | Υ          | Υ   |   |       |         |     |         | Υ          |              |        |               |                 |             |            |                |          |              |
| Subsoilers              | Υ    | Υ     | Υ          | Υ   |   |       |         |     |         |            |              |        |               |                 | Υ           |            |                |          |              |
| Drills                  | Υ    | Υ     | Υ          | Υ   |   |       |         |     |         | Υ          |              |        |               |                 | Υ           |            |                |          |              |
| Harrows                 | Υ    | Υ     | Υ          | Υ   |   |       |         |     |         | Υ          |              |        |               |                 |             |            |                |          | Υ            |
| Balers                  | Υ    | Υ     | Υ          | Υ   |   |       |         |     |         |            |              |        |               |                 |             |            |                | Υ        |              |
| Sprayers                | Υ    | Υ     | Υ          | Υ   |   |       |         |     |         | Υ          |              |        |               | Υ               |             |            |                |          |              |
| Grain Handling          | Υ    | Υ     | Υ          | Υ   |   |       |         |     |         |            |              |        |               |                 |             |            |                |          |              |
| Livestock Equipment     | Υ    | Υ     | Υ          | Υ   |   |       |         |     |         | Υ          |              |        |               |                 |             |            |                |          |              |
| ATV/UTV Equipment       | Υ    | Υ     | Υ          | Υ   |   | Υ     | Υ       |     |         |            |              |        |               |                 |             |            |                |          |              |
| Irrigation              | Υ    | Υ     | Υ          | Υ   |   |       |         |     |         |            |              |        |               |                 |             |            |                |          |              |
| Forestry                | Υ    | Υ     | Υ          | Υ   |   |       |         |     |         |            |              |        |               |                 |             |            |                |          |              |
| Material Handling       | Υ    | Υ     | Υ          | Υ   |   |       |         |     |         |            |              |        |               |                 |             |            |                |          |              |
| Woodworking             | Υ    | Υ     | Υ          | Υ   |   |       | _       |     |         |            |              | _      |               |                 |             |            |                | _        |              |

Make / dimensions

Cleaning items prior to sale can increase the Make / model/ spec of item, tire tread, hours sale price

<u>etc</u>